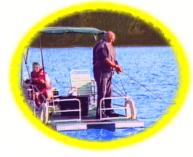

#### \*It's got Fantastic Stability!

You can feel free to move around on the deck when Fishing, Hunting or Swimming — because...

The Little River Boat™ doesn't feel tippy --- no matter where you are on the deck.

You'll know what we mean the first time you take it out on the water!

## Versatility...

While we keep it simple - The Little River Boat™ is one of a kind and offers a number of real advantages. The boat and accessories are manufactured with great care, adhering to high standards of quality. Because of it's unique design, it weighs a lot less than a comparably sized, traditional pontoon boat. It also costs a lot less.

The Little River Boat ™ is 12 feet long, 6 feet wide and only weighs about 260 lbs. On top of being light weight, easy to handle and inexpensive — it's also very stable, comfortable and great fun. All wrapped up in a small boat that can accommodate 4 people with an 800 LB weight capacity. Ideal for either electric or gas motors — it is the most versatile small pontoon boat on the market.