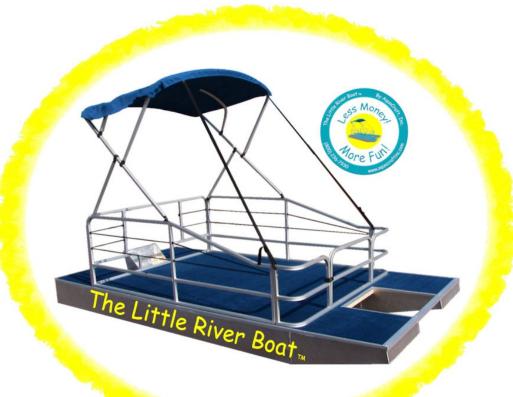

### The Little River Boat TM

## Versatility...

While we keep it simple - The Little River Boat™ is one of a kind and offers a number of real advantages. The boat and accessories are manufactured with great care, adhering to high standards of quality. Because of it's unique design, it weighs a lot less than a comparably sized, traditional pontoon boat. It also costs a lot less.

The Little River Boat ™ is 12 feet long, 6 feet wide and only weighs about 260 lbs. On top of being light weight, easy to handle and inexpensive — it's also very stable, comfortable and great fun. All wrapped up in a small boat that can accommodate 4 people with an 800 LB weight capacity. Ideal for either electric or gas motors — it is the most versatile small pontoon boat on the market.