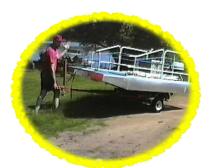

#### \*It's Light and Easy to handle!

No other Pontoon boat is as easy to trailer as The Little River Boat ™.

Just about any small boat, utility or snowmobile trailer can be quickly converted to transport it.

In fact, it's so light and easy to handle that one person can load or unload The Little River Boat ™ from its trailer without a winch!

You won't see that in any other Pontoon Boat!