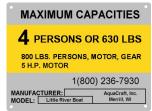

The Little River Boat ™ is 12 feet long, 6 feet wide and only weighs about 260 lbs. On top of being light weight, easy to handle and inexpensive — it's also very stable, comfortable and great fun. All wrapped up in a small boat that can accommodate 4 people with an 800 LB weight capacity. Ideal for either electric or gas motors — it is the most versatile small pontoon boat on the market.