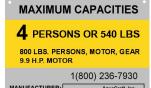

The Little River Boat ™ is 12 feet long, 6 feet wide and only weighs about 260 lbs. On top of being light weight, easy to handle and inexpensive — it's also very stable, comfortable and great fun. All wrapped up in a small boat that can accommodate 4 people with an 800 LB weight capacity. Ideal for either electric or gas motors — it is the most versatile small pontoon boat on the market.